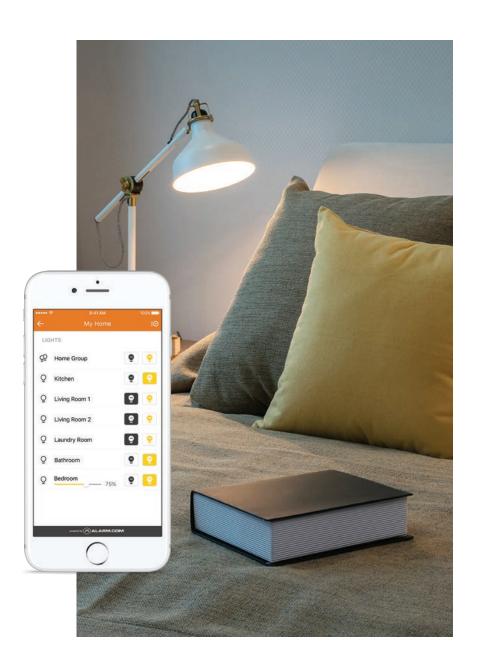

#### INTELLIGENT LIGHTING

Remotely turn your lights on or off, have them come on automatically when you walk in the door, or set a schedule to make it look like someone is home when you're on vacation.

#### **SET THE MOOD**

Use multi-colored lighting to turn the lights purple when it's time for bed, or make the lights cool white when it's time to wake up.