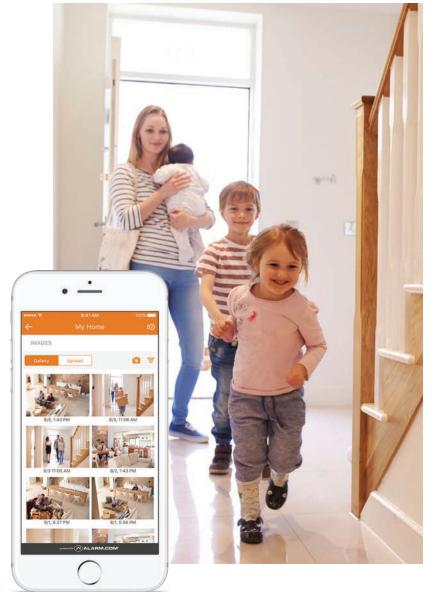

# Image Sensor

The exclusive Image Sensor is an advanced, wireless motion sensor with an on-board camera that takes a picture when motion is detected and sends it to you.

#### **SEE INSTANTLY**

Whether it's day or night, you can see what's going on immediately.

- High quality images
- Easy installation
- Pet immune motion detector
- On-demand views
- Customized notifications

Get at-a-glance visibility into what's happening at home, no matter where you are.