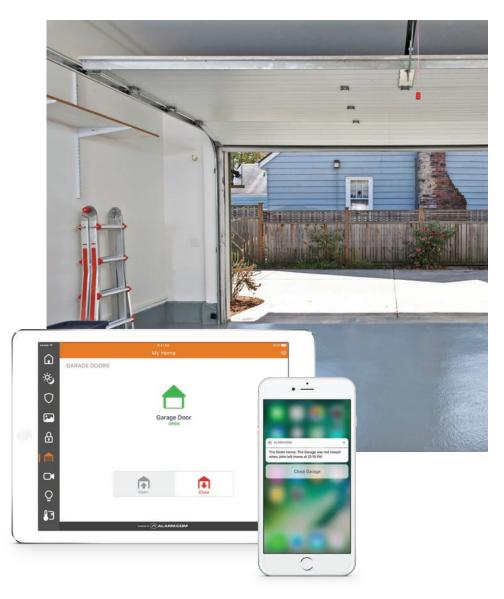

#### **GARAGE DOORS**

Never again wonder whether you closed the garage door!

- Check to see if your garage door is closed no matter where you are
- Open or close the garage door remotely through the app
- Easily set up rules to close the garage door automatically when your system is armed
- Receive an alert if you leave the door open