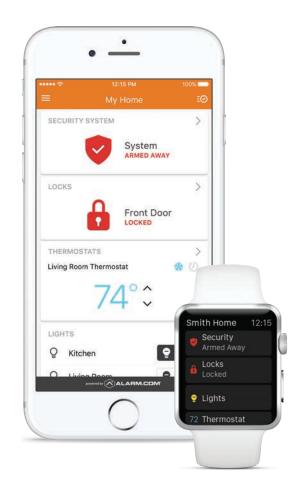

#### **ALWAYS ON AWARENESS**

**Instant Alerts:** Get real-time notifications by text or email the moment something happens in your home.

**Personalized User Codes:** Create unique user codes to know who's coming and going at all times.

#### LOCKS

Seamlessly integrate door locks with your system for real-time visibility and control.

- Lock the door automatically when your system is armed
- Get a text alert when the door is unlocked
- Assign unique user codes for temporary access

#### **CLIMATE MANAGEMENT**

Control your thermostats and lights no matter where you are. With customizable, flexible schedules you always come home to a comfortable environment.