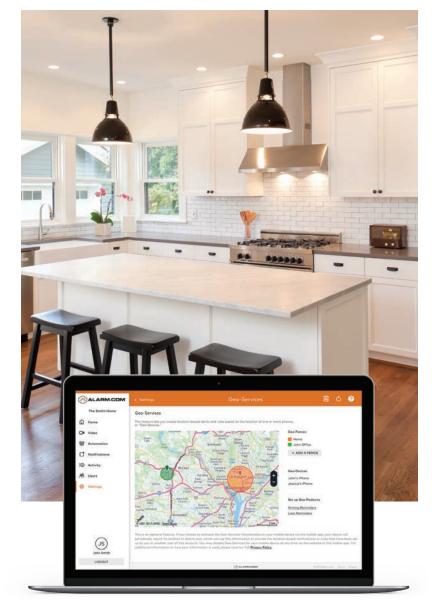

#### LOCATION-BASED GEO-SERVICES

Geo-Services gives you added automation that responds based on your location. Have your thermostat automatically adjust when you leave for work or get a reminder if you forget to arm the security system when you drive away from home.