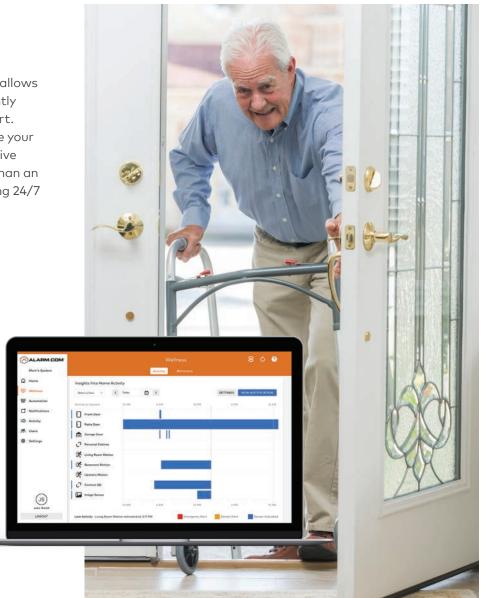

### Wellness

The Alarm.com powered Wellness solution allows you to help aging loved ones live independently with enhanced safety, security, and comfort. Keep an eye on routine activity to make sure your loved one is getting up and about and receive alerts when unusual activity occurs. More than an emergency button, Wellness delivers a strong 24/7 safety net.

#### **ACTIVITY PATTERNS & ALERTS**

Understand your family member's activity pattern and get an alert if anything is out of the ordinary.

#### **AWARENESS**

Remotely check on sensors, temperature, lights, and locks through the mobile app.

#### **SECURITY & AUTOMATION**

Understand your family member's activity patterns and get an alert if anything out of the ordinary happens.