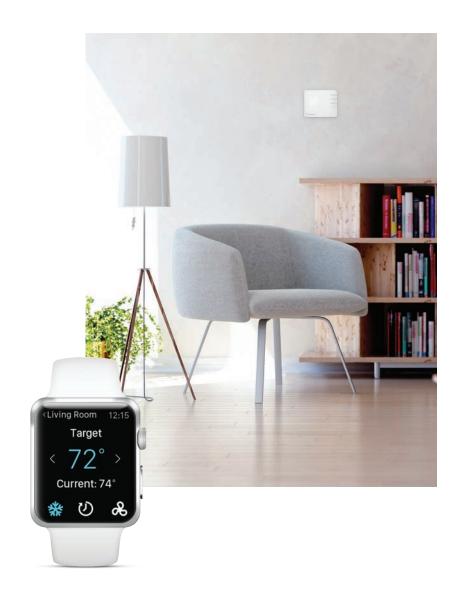

#### A SMARTER THERMOSTAT

The Alarm.com Smart Thermostat is designed specifically for your smart home. It uses information from other smart devices to automatically help save energy and money without sacrificing comfort.

#### PRECISION COMFORT

Using temperature sensors from across the home, it's now possible to optimize for the right temperature in any room, not just where the thermostat happens to be.

#### **COMPLETE CONTROL**

Adjust or change your thermostat settings anytime from anywhere, and instantly know if someone else makes a change.