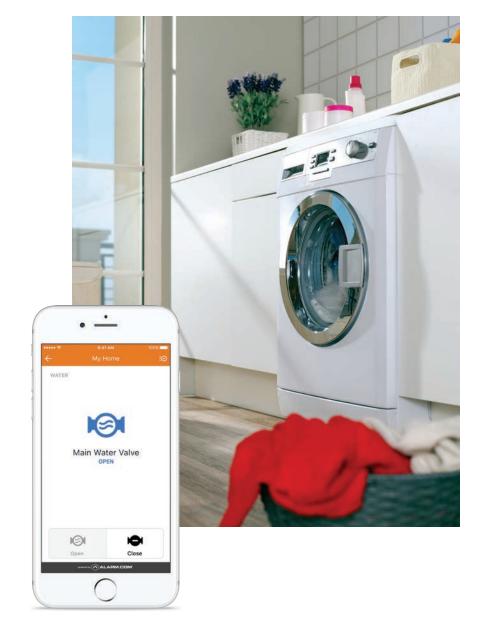

#### **DAMAGE PREVENTION**

Minimize expensive water damage caused by burst pipes, leaking faucets, and split hoses with connected water sensors and valves.

#### **IMMEDIATE RESPONSE**

Know instantly if a flood event has occurred and take immediate action right from your app – no matter where you are.